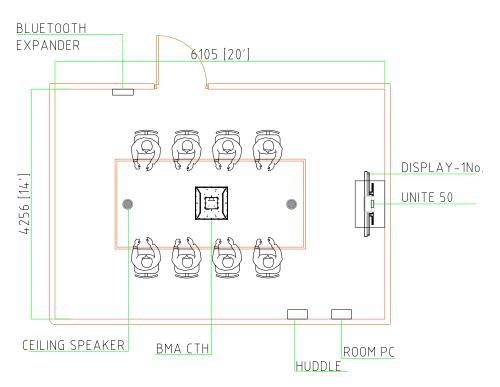

#### **Room Illustrations**

#### **Room Description**

Small meeting space for up to 6 people with all the connectivity needs for a modern conference room.