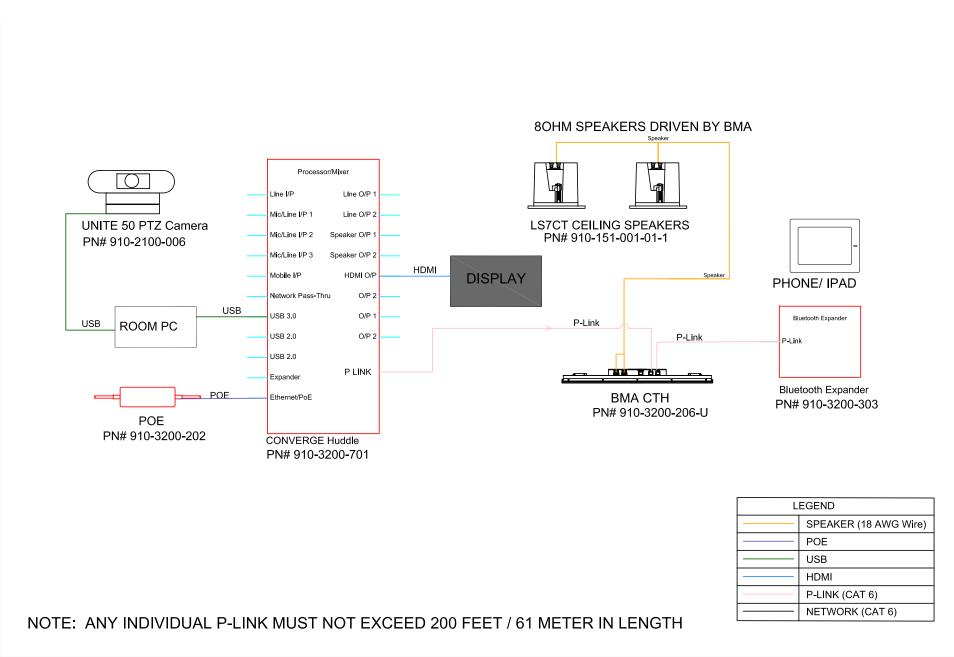

#### **Wiring Diagram**

#### **Equipment list:**

| Qty | Part Number      | Product Name                         | Description                                                                                                    |
|-----|------------------|--------------------------------------|----------------------------------------------------------------------------------------------------------------|
| 1   | 930-3200-206     | COLLABORATE®<br>Versa PRO CT         | Includes CONVERGE Huddle CTH, BMT CTH 24 inch, COLLABORATE Space Pro 10, and one SIP/H.32 gateway for 90 days. |
| 1   | 910-3200-202     | 36W PoE+ power supply kit<br>for BMA | Includes 1 x 36 Watt PoE+ Injector, 2 x 25 ft<br>CAT6 cables                                                   |
| 1   | 910-3200-303     | CONVERGE® Bluetooth<br>Expander      | Includes Bluetooth Expander Wall Panel, Trim<br>Plate, Low Voltage 1-Gang Wall Bracket, NFC<br>Button          |
| 1   | 910-2100-006     | UNITE® 50 4K ePTZ Camera             | 4K 30 fps, USB, e-PTZ with UVC Protocol,<br>120° ultra wide-angle<br>field-of-view                             |
| 1   | 910-151-001-01-1 | Ceiling Speakers                     | Includes 2 x LS7CT ceiling speakers with 8 ohm and 70V/100V transformer taps and ceiling tile bridges.         |