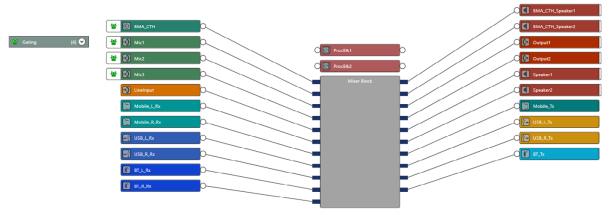

10, and one SIP/H.32 gateway for 90 days. |
| 1   | 910-3200-202     | 36W PoE+ power supply kit<br>for BMA | Includes 1 x 36 Watt PoE+ Injector, 2 x 25 ft<br>CAT6 cables                                                   |
| 1   | 910-3200-303     | CONVERGE® Bluetooth<br>Expander      | Includes Bluetooth Expander Wall Panel, Trim<br>Plate, Low Voltage 1-Gang Wall Bracket, NFC<br>Button          |
| 1   | 910-2100-006     | UNITE® 50 4K ePTZ Camera             | 4K 30 fps, USB, e-PTZ with UVC Protocol,<br>120° ultra wide-angle<br>field-of-view                             |
| 1   | 910-151-001-01-1 | Ceiling Speakers                     | Includes 2 x LS7CT ceiling speakers with 8 ohm and 70V/100V transformer taps and ceiling tile bridges.         |

#### **FlowView<sup>™</sup> Diagram**



Download the Huddle Space files: HERE

#### SALES AND INQUIRIES

Headquarters 5225 Wiley Post Way Suite 500 Salt Lake City, UT 84116

Headquarters Main: +1.801.975.7200 Sales Tel: +1.801.975.7200 sales@clearone.com Tech Support Tel: +1.801.974.3760 audiotechsupport@clearone.com

Other product names may be registered trademarks of their respective owners who do not necessarily endorse ClearOne or ClearOne's products. All rights reserved. Information in this document subject to change without notice. © 2022 ClearOne.