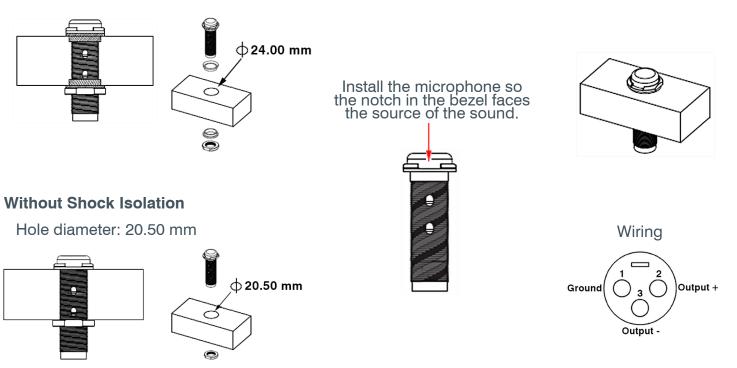

#### With Shock Isolation

Hole diameter: 24.00 mm

Part Numbers 910-103-164-01: Unidirectional Button Mic - Black 910-103-162-01: Omnidirectional Button Mic - Black