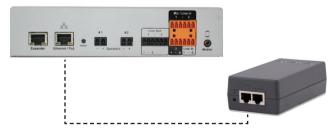

## **COLLABORATE VERSA PRO 50**

3. Connect the display to the HDMI output on the CONVERGE Huddle.

 Connect the CONVERGE Huddle to a PoE power injector (Midspan), or PoE Ethernet Network Switch (Endspan).