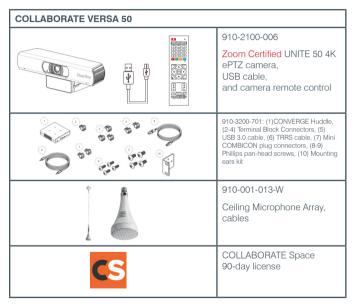

# COLLABORATE VERSA PRO 50 COMPONENTS INCLUDED

The COLLABORATE VERSA PRO 50 includes Zoom Certified UNITE® 50 4K ePTZ Camera, the CONVERGE Huddle DSP Mixer, a Ceiling Mic Array, and a 90-day COLLABORATE Space license.