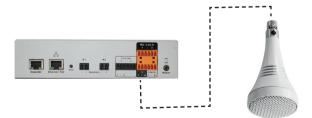

# **SET UP YOUR PRODUCT**

1. Connect the UNITE 50 4K camera to a USB 3.0 port on the CON-VERGE Huddle.

2. Connect the Ceiling Mic Array to a Mic/Line input on the CONVERGE Huddle.