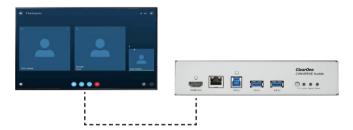

## **COLLABORATE VERSA PRO 50**

3. Connect the display to the HDMI output on the CONVERGE Huddle.

 Connect the CONVERGE Huddle to a PoE power injector (Midspan), or PoE Ethernet Network Switch (Endspan).