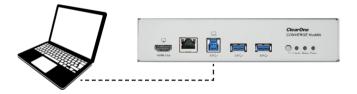

## QUICK START GUIDE

 To cast a laptop screen onto a display via USB 3.0, install the DisplayLink driver (one time installation) onto the laptop. You can download the driver from:

www.displaylink.com/downloads

Note: If a Windows 10 laptop comes with the DisplayLink driver pre-installed, it does not need to be installed separately. The VERSA hub has been tested with DisplayLink driver version 8.2.1999.0.

6. Connect your laptop to the USB 3.0 Type-B input port on the CONVERGE Huddle.