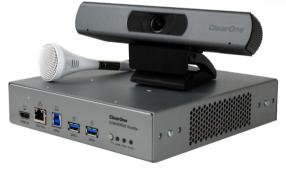

# COLLABORATE VERSA PRO 50 COMPONENTS INCLUDED

The COLLABORATE VERSA PRO 50 includes Zoom Certified UNITE® 50 4K ePTZ Camera, the CONVERGE Huddle DSP Mixer, a Ceiling Mic Array, and a 90-day COLLABORATE Space license.