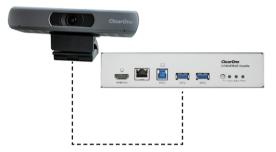

# **SET UP YOUR PRODUCT**

1. Connect the UNITE 50 4K camera to a USB 3.0 port on the CON-VERGE Huddle.

2. Connect the Ceiling Mic Array to a Mic/Line input on the CONVERGE Huddle.